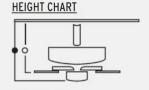

# quorum



# Estate Patio 42-in White Indoor/ Outdoor Ceiling Fan (5-Blade)

143425-6



## **FAN HEIGHT**

Using 4" Downrod

Distance of 12"

ODistance of 10.75"

#### **GENERAL SPECS**

4 Finishes Available (Powder Coated) Lifetime Motor Warranty Five ABS Blades 42" Blade Sweep 14-Degree Blade Pitch

4" and 6" Downrods Included

## MECHANICAL SPECS

153 x 13 Motor Size
3 Speeds-Reversible
14 Poles
42/.31/.18 AMPS on H/M/L
61/26/9 WATTS on H/M/L
214/156/52 RPMS on H/M/L
Triple Capacitor
Remote Control Adaptable
Detachable Switch Cup
Skirted Blade Arms/Sealed Vent Holes
UL Wet Listed

#### **ENERGY SPECS**

Energy Information at High Speed Airflow: 3939 Cubic Feet/Minute Electricity Use: 53 Watts (Excludes Lights) Airflow Efficiency: 74 Cubic Feet/Minute/Watt Visit QuorumInternational.com for DOE Energy Guide

# REMOTE CONTROL OPTIONS



#### **BLADE ALTERNATIVES**

Use outd