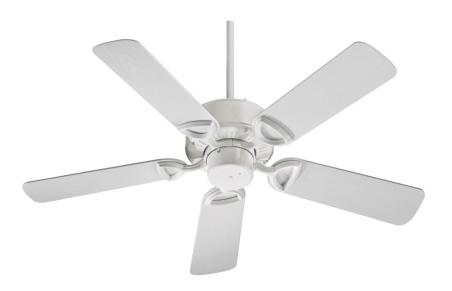

# Estate Patio 42-in White Indoor/ Outdoor Ceiling Fan (5-Blade)

143425-6

#### **GENERAL SPECS**

4 Finishes Available (Powder Coated) Lifetime Motor Warranty Five ABS Blades 42" Blade Sweep 14-Degree Blade Pitch

4" and 6" Downrods Included